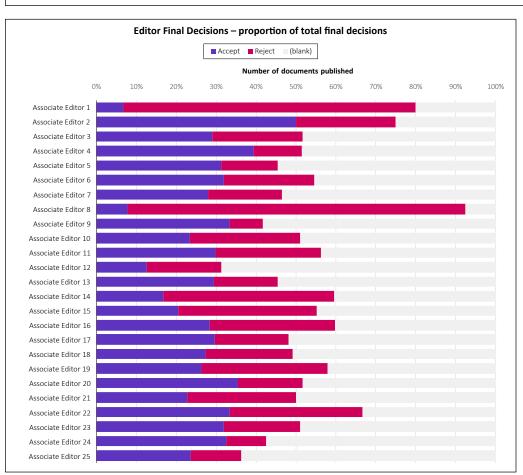

#### **Decision Breakdown**

A breakdown of final decisions: accept, reject or those pending based on the source data (ScholarOne Manuscripts or journal-supplied data - this can include revisions that have not been returned. This shows the overall final disposition of papers for the reporting period.