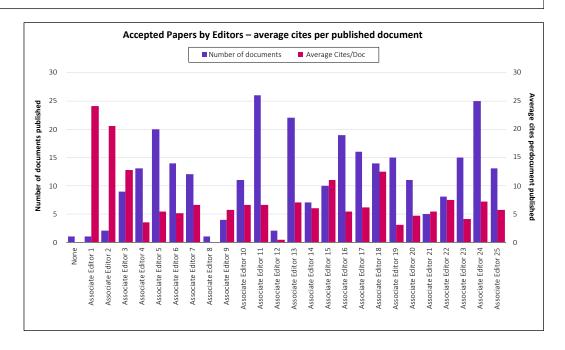

#### **Accepted Papers by Manuscript Type**

impact of manuscripts in the journal and its subject category or categories

#### **Accepted Papers by Manuscript Type**

Accepted papers by manuscript type and their normalized category impact and average citations per accepted paper. This shows the citation performance of each of the journal's manuscript types and whether or not a given manuscript type/content section is receiving more or fewer citations than would be expected.