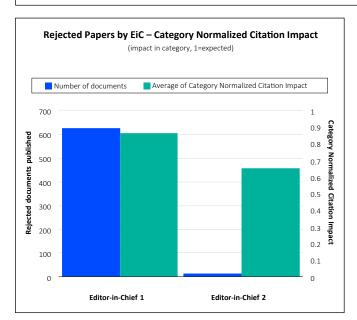

#### **Rejected Papers by Editor-in-Chief**

The number of papers rejected by EiC(s) and their normalized citation impact in the journal's subject category and their overall citation impact (average number of citations). This shows the eventual impact of papers rejected by each Editor-in-Chief that were subsequently published elsewhere.