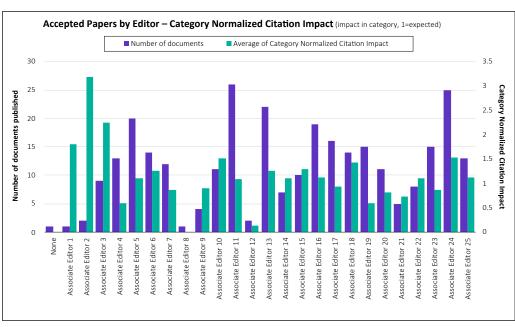

#### Accepted Papers by Editor

impact of accepted papers in the journal and its subject categories or categories

The number of papers accepted by each (Associate) Editor and their normalized citation impact in the journal's subject category along with their overall citation impact (average number of citations per accepted paper). This shows the overall impact of papers accepted by each (Associate) Editor and whether or not they receive, on average, more or fewer citations than would be expected.