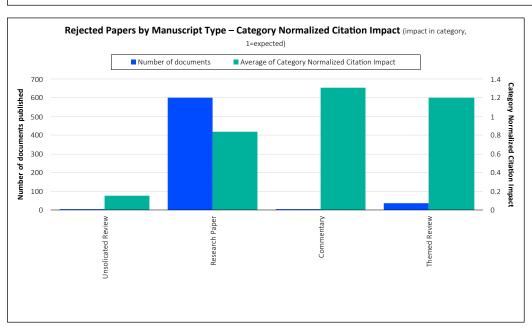

#### **Rejected Papers by Manuscript Type**

rejected papers published elsewhere and their impact in those titles

#### **Rejected Papers by Manuscript Type**

The number of rejected papers for each manuscript type and their normalized citation impact in the journal's subject category and their overall citation impact (average number of citations). This shows the eventual impact of papers rejected, for each manuscript type, that were subsequently published elsewhere.