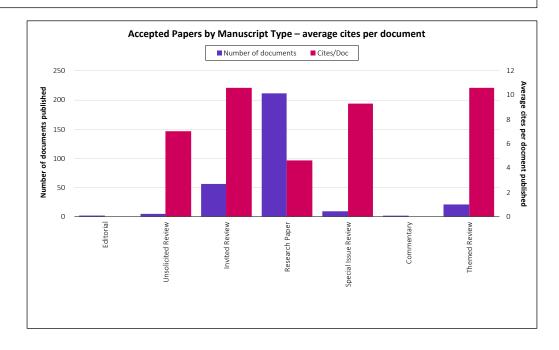

#### **Accepted Papers by Manuscript Type**

impact of manuscripts in the journal and its subject category or categories

#### **Accepted Papers by Manuscript Type**

Accepted papers by manuscript type and their normalized category impact and average citations per accepted paper. This shows the citation performance of each of the journal's manuscript types and whether or not a given manuscript type/content section is receiving more or fewer citations than would be expected.