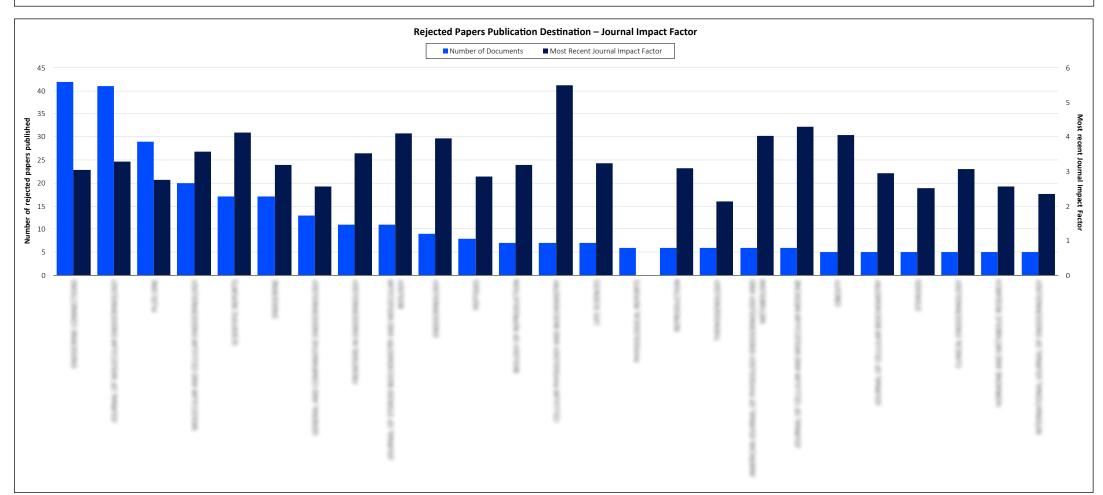

#### **Publishing Destination for Papers Rejected by the Journal**

where rejected papers are being cited and their impact

#### Publishing Destination for Papers Rejected by the Journal

The journals in which rejected papers are subsequently being published, the number of matched papers found and the most recent Journal Impact Factor (JIF) for the recipient journal. This shows how many rejected papers are going on to be published in high impact titles – note that JIFs should only be compared with other journals in the same category.