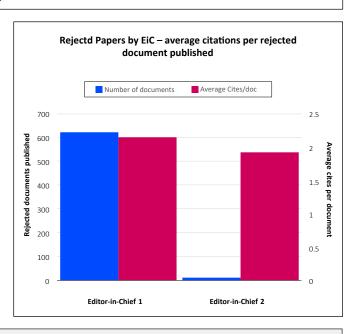

#### **Rejected Papers by Editor-in-Chief**

The number of papers rejected by EiC(s) and their normalized citation impact in the journal's subject category and their overall citation impact (average number of citations). This shows the eventual impact of papers rejected by each Editor-in-Chief that were subsequently published elsewhere.