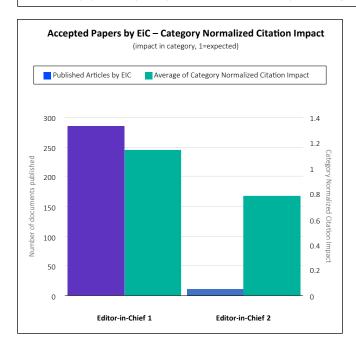

#### **Accepted Papers by EiC**

numbers of papers accepted by EiCs and their citation impact in the journal and category

#### **Accepted Papers by EiC**

The number of papers accepted by EiC(s) and their normalized citation impact in the journal's subject category and their overall citation impact (average number of citations per accepted paper). This shows the overall impact of papers accepted by each Editor-in-Chief and whether or not they receive, on average, more or fewer citations than would be expected.

#### **Using Normalized Citation Impact**

Citation patterns vary – citations accumulate over time, some document types (e.g. reviews) are more likely to be cited, and citation rates depend on the subject/journal. Normalization ensures that papers are compared with similar papers: the same document type, publication year and journal or category/categories. Journal Normalized Citation Impact (JNCI) and Category Normalized Citation Impact (CNCI) will generally correlate, JNCIs are proportionally lower for high impact journals as the number of expected citations will be higher.

An NCI is a ratio of actual to expected citations: an NCI of 1 indicates that a document or group of documents is receiving the expected number of citations, an NCI of 2 that it is receiving twice the expected, and 0.5, half that expected.

As NCIs are averages, a single or small number of highly cited papers can significantly influence the value.