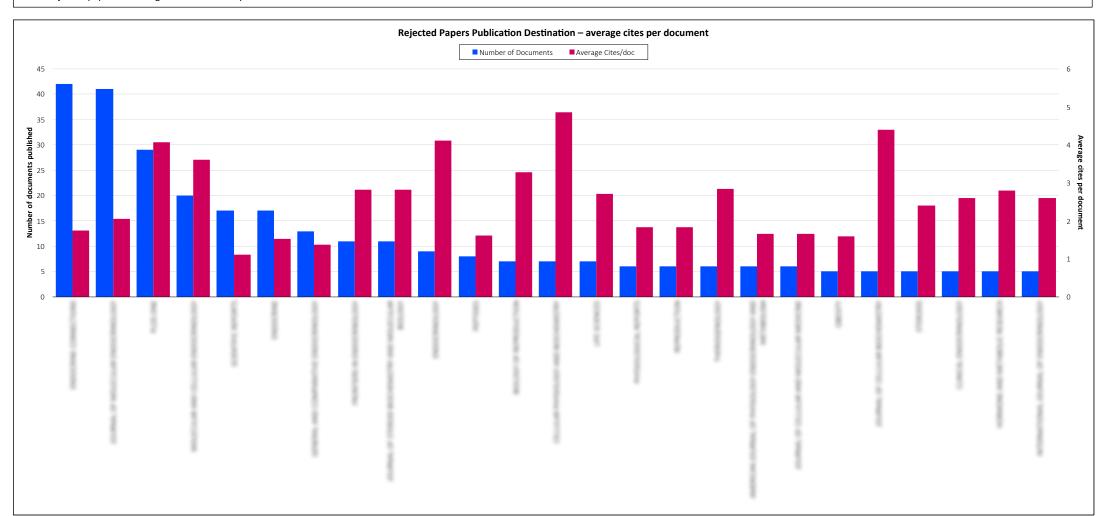

**Publishing Destination for Papers Rejected by the Journal** 

where rejected papers are being cited and their impact

#### **Publishing Destination for Papers Rejected by the Journal**

The average overall citation impact of those rejected papers subsequently published elsewhere. This shows the level of citations received by those papers.