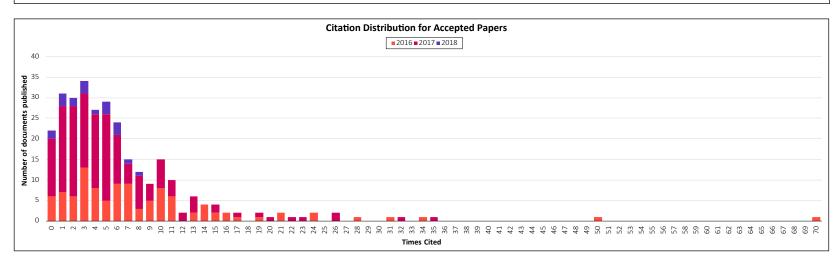

#### **Citation Distribution for Accepted Papers**

citations by year and top cited papers for the period

| Title                                                                                                                                                                                                                                                                                                                                                                                                                                                                                                                                                                                                                                                                                                                                                                                                                                                                                                                                                                                                                                                                                                                                                                                                                                                                                                                                                                                                                                                                                                                                                                                                                                                                                                                                                                                                                                                                                                                                                                                                                                                                                                                          | Year | Cites | JNCI | CNCI | %ile |
|--------------------------------------------------------------------------------------------------------------------------------------------------------------------------------------------------------------------------------------------------------------------------------------------------------------------------------------------------------------------------------------------------------------------------------------------------------------------------------------------------------------------------------------------------------------------------------------------------------------------------------------------------------------------------------------------------------------------------------------------------------------------------------------------------------------------------------------------------------------------------------------------------------------------------------------------------------------------------------------------------------------------------------------------------------------------------------------------------------------------------------------------------------------------------------------------------------------------------------------------------------------------------------------------------------------------------------------------------------------------------------------------------------------------------------------------------------------------------------------------------------------------------------------------------------------------------------------------------------------------------------------------------------------------------------------------------------------------------------------------------------------------------------------------------------------------------------------------------------------------------------------------------------------------------------------------------------------------------------------------------------------------------------------------------------------------------------------------------------------------------------|------|-------|------|------|------|
|                                                                                                                                                                                                                                                                                                                                                                                                                                                                                                                                                                                                                                                                                                                                                                                                                                                                                                                                                                                                                                                                                                                                                                                                                                                                                                                                                                                                                                                                                                                                                                                                                                                                                                                                                                                                                                                                                                                                                                                                                                                                                                                                | 2016 | 70    | 3.7  | 5.2  | 2.1  |
| to the state of th | 2016 | 50    | 2.6  | 3.7  | 3.8  |
| Marie and the miles of Princeton and the William                                                                                                                                                                                                                                                                                                                                                                                                                                                                                                                                                                                                                                                                                                                                                                                                                                                                                                                                                                                                                                                                                                                                                                                                                                                                                                                                                                                                                                                                                                                                                                                                                                                                                                                                                                                                                                                                                                                                                                                                                                                                               | 2017 | 35    | 4.1  | 4.8  | 2.2  |
| Non-more religions, principalities / more consistent                                                                                                                                                                                                                                                                                                                                                                                                                                                                                                                                                                                                                                                                                                                                                                                                                                                                                                                                                                                                                                                                                                                                                                                                                                                                                                                                                                                                                                                                                                                                                                                                                                                                                                                                                                                                                                                                                                                                                                                                                                                                           | 2016 | 34    | 1.8  | 2.5  | 7.5  |
| Sent records also transfer all the fe                                                                                                                                                                                                                                                                                                                                                                                                                                                                                                                                                                                                                                                                                                                                                                                                                                                                                                                                                                                                                                                                                                                                                                                                                                                                                                                                                                                                                                                                                                                                                                                                                                                                                                                                                                                                                                                                                                                                                                                                                                                                                          | 2017 | 32    | 7.0  | 8.0  | 0.9  |
| No de Pillo anti i notatio figuratio                                                                                                                                                                                                                                                                                                                                                                                                                                                                                                                                                                                                                                                                                                                                                                                                                                                                                                                                                                                                                                                                                                                                                                                                                                                                                                                                                                                                                                                                                                                                                                                                                                                                                                                                                                                                                                                                                                                                                                                                                                                                                           | 2016 | 31    | 1.6  | 2.3  | 9.1  |
| The state of the s | 2016 | 28    | 1.5  | 2.1  | 10.5 |
| No. of Application - Company of Committee Special Committee Commit | 2017 | 26    | 3.0  | 3.6  | 4.2  |
| the same and W. a some limb sprack and a reserver                                                                                                                                                                                                                                                                                                                                                                                                                                                                                                                                                                                                                                                                                                                                                                                                                                                                                                                                                                                                                                                                                                                                                                                                                                                                                                                                                                                                                                                                                                                                                                                                                                                                                                                                                                                                                                                                                                                                                                                                                                                                              | 2017 | 26    | 5.7  | 6.5  | 1.3  |
| No the Afficial Contract registers in religions and finally                                                                                                                                                                                                                                                                                                                                                                                                                                                                                                                                                                                                                                                                                                                                                                                                                                                                                                                                                                                                                                                                                                                                                                                                                                                                                                                                                                                                                                                                                                                                                                                                                                                                                                                                                                                                                                                                                                                                                                                                                                                                    | 2016 | 24    | 1.3  | 1.8  | 13.4 |
| Million for the spatial course specialists is written                                                                                                                                                                                                                                                                                                                                                                                                                                                                                                                                                                                                                                                                                                                                                                                                                                                                                                                                                                                                                                                                                                                                                                                                                                                                                                                                                                                                                                                                                                                                                                                                                                                                                                                                                                                                                                                                                                                                                                                                                                                                          | 2016 | 24    | 1.3  | 1.8  | 13.4 |
| NOT TRANSPORT OF THE ARREST AND ADDRESS OF THE PROPERTY OF THE PARTY O | 2017 | 23    | 2.7  | 3.2  | 5.3  |
| Court for the Supercondition of March                                                                                                                                                                                                                                                                                                                                                                                                                                                                                                                                                                                                                                                                                                                                                                                                                                                                                                                                                                                                                                                                                                                                                                                                                                                                                                                                                                                                                                                                                                                                                                                                                                                                                                                                                                                                                                                                                                                                                                                                                                                                                          | 2017 | 22    | 2.5  | 3.0  | 6.0  |
| Mario Pala lage o los sos, obsesso atronas                                                                                                                                                                                                                                                                                                                                                                                                                                                                                                                                                                                                                                                                                                                                                                                                                                                                                                                                                                                                                                                                                                                                                                                                                                                                                                                                                                                                                                                                                                                                                                                                                                                                                                                                                                                                                                                                                                                                                                                                                                                                                     | 2016 | 21    | 1.1  | 1.6  | 17.0 |
| Colorina registro il condito attoringi                                                                                                                                                                                                                                                                                                                                                                                                                                                                                                                                                                                                                                                                                                                                                                                                                                                                                                                                                                                                                                                                                                                                                                                                                                                                                                                                                                                                                                                                                                                                                                                                                                                                                                                                                                                                                                                                                                                                                                                                                                                                                         | 2016 | 21    | 1.1  | 1.6  | 17.0 |
| Restriction was regard. Even it want or between                                                                                                                                                                                                                                                                                                                                                                                                                                                                                                                                                                                                                                                                                                                                                                                                                                                                                                                                                                                                                                                                                                                                                                                                                                                                                                                                                                                                                                                                                                                                                                                                                                                                                                                                                                                                                                                                                                                                                                                                                                                                                | 2017 | 20    | 4.4  | 5.0  | 2.4  |
| NAME - NAME AND ADDRESS OF THE PARTY ADDRESS OF THE PARTY AND ADDRESS OF THE PARTY ADDRESS OF THE PARTY AND ADDRESS OF THE PARTY AND ADDRESS OF TH | 2017 | 19    | 2.2  | 2.6  | 8.0  |
| Obstacl minimum, army off of the man frontier for                                                                                                                                                                                                                                                                                                                                                                                                                                                                                                                                                                                                                                                                                                                                                                                                                                                                                                                                                                                                                                                                                                                                                                                                                                                                                                                                                                                                                                                                                                                                                                                                                                                                                                                                                                                                                                                                                                                                                                                                                                                                              | 2016 | 19    | 1.0  | 1.4  | 19.9 |
| Sections whereas a color on between                                                                                                                                                                                                                                                                                                                                                                                                                                                                                                                                                                                                                                                                                                                                                                                                                                                                                                                                                                                                                                                                                                                                                                                                                                                                                                                                                                                                                                                                                                                                                                                                                                                                                                                                                                                                                                                                                                                                                                                                                                                                                            | 2017 | 17    | 2.0  | 2.4  | 9.9  |
| Million many hard NOTHIN gardy; such copy is CREE at chica.                                                                                                                                                                                                                                                                                                                                                                                                                                                                                                                                                                                                                                                                                                                                                                                                                                                                                                                                                                                                                                                                                                                                                                                                                                                                                                                                                                                                                                                                                                                                                                                                                                                                                                                                                                                                                                                                                                                                                                                                                                                                    | 2016 | 17    | 2.7  | 2.2  | 9.6  |
| Man in the parties of the control of | 2016 | 16    | 2.5  | 2.1  | 10.8 |
| States of coulding printer regions which desires in the printers with the                                                                                                                                                                                                                                                                                                                                                                                                                                                                                                                                                                                                                                                                                                                                                                                                                                                                                                                                                                                                                                                                                                                                                                                                                                                                                                                                                                                                                                                                                                                                                                                                                                                                                                                                                                                                                                                                                                                                                                                                                                                      | 2016 | 16    | 2.5  | 2.1  | 10.8 |
| self-record for front - and to a few years of the contract of  | 2017 | 15    | 3.3  | 3.7  | 4.1  |
| The contract of the contract o | 2016 | 15    | 2.4  | 2.0  | 12.1 |
| State and the same support of the same state of                                                                                                                                                                                                                                                                                                                                                                                                                                                                                                                                                                                                                                                                                                                                                                                                                                                                                                                                                                                                                                                                                                                                                                                                                                                                                                                                                                                                                                                                                                                                                                                                                                                                                                                                                                                                                                                                                                                                                                                                                                                                                | 2016 | 15    | 2.4  | 2.0  | 12.1 |
| Name of the Control o | 2017 | 15    | 3.3  | 3.7  | 4.1  |

#### **Citation Distribution for Accepted Papers**

The citation distribution for accepted papers from the reporting period. The table lists the top cited papers for the period. This shows the proportion of documents cited and those papers with the most and least impact.