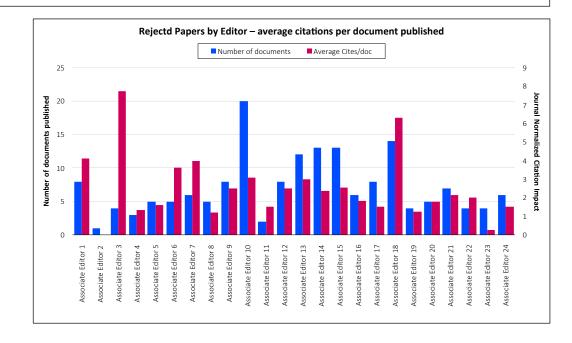

#### **Rejected Paper by Editors**

rejectd papers published elsewhere and their citation impact in those titles

#### **Rejected Papers by Editors**

The number of papers rejected by (Associate) Editors and their normalized citation impact in the journal's subject category and their overall citation impact (average number of citation). This shows the eventual impact of papers rejected by each (Associate) Editor that were subsequently published elsewhere.