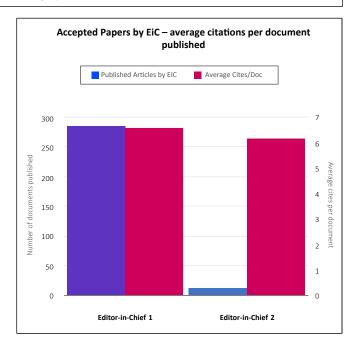

#### **Accepted Papers by EiC**

numbers of papers accepted by EiCs and their citation impact in the journal and category

#### **Accepted Papers by EiC**

The number of papers accepted by EiC(s) and their normalized citation impact in the journal's subject category and their overall citation impact (average number of citations per accepted paper). This shows the overall impact of papers accepted by each Editor-in-Chief and whether or not they receive, on average, more or fewer citations than would be expected.