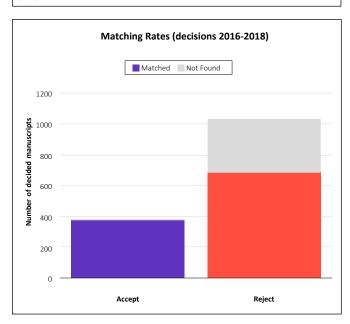

#### **Rejected Paper Matching**

The number of papers from the decision dataset matched to records in the Web of Science. This shows the proportion of decided papers found in the Web of Science Core Collection.

#### **Record Matching**

The Publishing Output Analysis matches records from a journal editorial system (such as ScholarOne Manuscripts) with published records in the Web of Science. A small proportion of accepted manuscripts with significant changes to the title, authorship, or the abstract may fail to be matched. This is also the case for rejected papers. False matches may also be returned for papers with very similar titles and authorship. A full match dataset is provided.