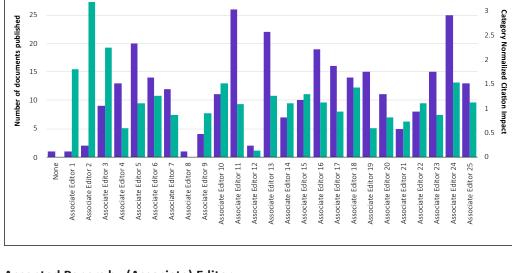

#### Accepted Papers by Editor

impact of accepted papers in the journal and its subject categories or categories

The number of papers accepted by each (Associate) Editor and their normalized citation impact in the journal's subject category along with their overall citation impact (average number of citations per accepted paper). This shows the overall impact of papers accepted by each (Associate) Editor and whether or not they receive, on average, more or fewer citations than would be expected.