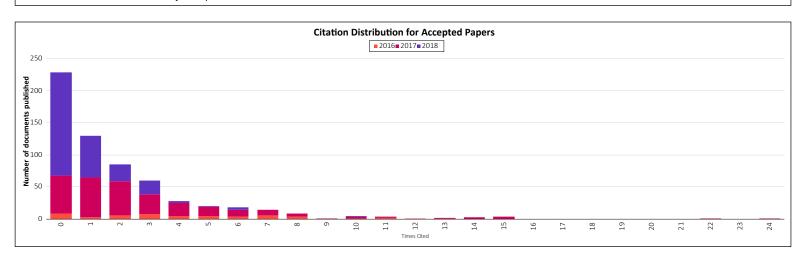

#### **Citation Distribution for Accepted Papers**

citations by year and top cited papers for the period

| Title                                                                                                                                                                                                                                                                                                                                                                                                                                                                                                                                                                                                                                                                                                                                                                                                                                                                                                                                                                                                                                                                                                                                                                                                                                                                                                                                                                                                                                                                                                                                                                                                                                                                                                                                                                                                                                                                                                                                                                                                                                                                                                                          | Year | Cites | JNCI | CNCI | %ile |
|--------------------------------------------------------------------------------------------------------------------------------------------------------------------------------------------------------------------------------------------------------------------------------------------------------------------------------------------------------------------------------------------------------------------------------------------------------------------------------------------------------------------------------------------------------------------------------------------------------------------------------------------------------------------------------------------------------------------------------------------------------------------------------------------------------------------------------------------------------------------------------------------------------------------------------------------------------------------------------------------------------------------------------------------------------------------------------------------------------------------------------------------------------------------------------------------------------------------------------------------------------------------------------------------------------------------------------------------------------------------------------------------------------------------------------------------------------------------------------------------------------------------------------------------------------------------------------------------------------------------------------------------------------------------------------------------------------------------------------------------------------------------------------------------------------------------------------------------------------------------------------------------------------------------------------------------------------------------------------------------------------------------------------------------------------------------------------------------------------------------------------|------|-------|------|------|------|
|                                                                                                                                                                                                                                                                                                                                                                                                                                                                                                                                                                                                                                                                                                                                                                                                                                                                                                                                                                                                                                                                                                                                                                                                                                                                                                                                                                                                                                                                                                                                                                                                                                                                                                                                                                                                                                                                                                                                                                                                                                                                                                                                | 2016 | 70    | 3.7  | 5.2  | 2.1  |
| to the state of th | 2016 | 50    | 2.6  | 3.7  | 3.8  |
| Marie and the miles of Princeton and the William                                                                                                                                                                                                                                                                                                                                                                                                                                                                                                                                                                                                                                                                                                                                                                                                                                                                                                                                                                                                                                                                                                                                                                                                                                                                                                                                                                                                                                                                                                                                                                                                                                                                                                                                                                                                                                                                                                                                                                                                                                                                               | 2017 | 35    | 4.1  | 4.8  | 2.2  |
| Non-more religions, principalities / more consistent                                                                                                                                                                                                                                                                                                                                                                                                                                                                                                                                                                                                                                                                                                                                                                                                                                                                                                                                                                                                                                                                                                                                                                                                                                                                                                                                                                                                                                                                                                                                                                                                                                                                                                                                                                                                                                                                                                                                                                                                                                                                           | 2016 | 34    | 1.8  | 2.5  | 7.5  |
| Sent records also transfer all the fe                                                                                                                                                                                                                                                                                                                                                                                                                                                                                                                                                                                                                                                                                                                                                                                                                                                                                                                                                                                                                                                                                                                                                                                                                                                                                                                                                                                                                                                                                                                                                                                                                                                                                                                                                                                                                                                                                                                                                                                                                                                                                          | 2017 | 32    | 7.0  | 8.0  | 0.9  |
| No de Pillo anti i notatio figuratio                                                                                                                                                                                                                                                                                                                                                                                                                                                                                                                                                                                                                                                                                                                                                                                                                                                                                                                                                                                                                                                                                                                                                                                                                                                                                                                                                                                                                                                                                                                                                                                                                                                                                                                                                                                                                                                                                                                                                                                                                                                                                           | 2016 | 31    | 1.6  | 2.3  | 9.1  |
| The state of the s | 2016 | 28    | 1.5  | 2.1  | 10.5 |
| No. of Application - Company of Committee Special Committee Commit | 2017 | 26    | 3.0  | 3.6  | 4.2  |
| the same and W. a some limb sprack and a reserver                                                                                                                                                                                                                                                                                                                                                                                                                                                                                                                                                                                                                                                                                                                                                                                                                                                                                                                                                                                                                                                                                                                                                                                                                                                                                                                                                                                                                                                                                                                                                                                                                                                                                                                                                                                                                                                                                                                                                                                                                                                                              | 2017 | 26    | 5.7  | 6.5  | 1.3  |
| No the Afficial Contract registers in religions and finally                                                                                                                                                                                                                                                                                                                                                                                                                                                                                                                                                                                                                                                                                                                                                                                                                                                                                                                                                                                                                                                                                                                                                                                                                                                                                                                                                                                                                                                                                                                                                                                                                                                                                                                                                                                                                                                                                                                                                                                                                                                                    | 2016 | 24    | 1.3  | 1.8  | 13.4 |
| Million for the spatial course specialists is written                                                                                                                                                                                                                                                                                                                                                                                                                                                                                                                                                                                                                                                                                                                                                                                                                                                                                                                                                                                                                                                                                                                                                                                                                                                                                                                                                                                                                                                                                                                                                                                                                                                                                                                                                                                                                                                                                                                                                                                                                                                                          | 2016 | 24    | 1.3  | 1.8  | 13.4 |
| NOT TRANSPORT OF THE ARREST AND ADDRESS OF THE PROPERTY OF THE PARTY O | 2017 | 23    | 2.7  | 3.2  | 5.3  |
| Court for the Supercondition of March                                                                                                                                                                                                                                                                                                                                                                                                                                                                                                                                                                                                                                                                                                                                                                                                                                                                                                                                                                                                                                                                                                                                                                                                                                                                                                                                                                                                                                                                                                                                                                                                                                                                                                                                                                                                                                                                                                                                                                                                                                                                                          | 2017 | 22    | 2.5  | 3.0  | 6.0  |
| Mario Pala lage o los sos, obsesso atronas                                                                                                                                                                                                                                                                                                                                                                                                                                                                                                                                                                                                                                                                                                                                                                                                                                                                                                                                                                                                                                                                                                                                                                                                                                                                                                                                                                                                                                                                                                                                                                                                                                                                                                                                                                                                                                                                                                                                                                                                                                                                                     | 2016 | 21    | 1.1  | 1.6  | 17.0 |
| Colorina registro il condito attoringi                                                                                                                                                                                                                                                                                                                                                                                                                                                                                                                                                                                                                                                                                                                                                                                                                                                                                                                                                                                                                                                                                                                                                                                                                                                                                                                                                                                                                                                                                                                                                                                                                                                                                                                                                                                                                                                                                                                                                                                                                                                                                         | 2016 | 21    | 1.1  | 1.6  | 17.0 |
| Restriction was regard. Even it want or between                                                                                                                                                                                                                                                                                                                                                                                                                                                                                                                                                                                                                                                                                                                                                                                                                                                                                                                                                                                                                                                                                                                                                                                                                                                                                                                                                                                                                                                                                                                                                                                                                                                                                                                                                                                                                                                                                                                                                                                                                                                                                | 2017 | 20    | 4.4  | 5.0  | 2.4  |
| NAME - NAME AND ADDRESS OF THE PARTY ADDRESS OF THE PARTY AND ADDRESS OF THE PARTY ADDRESS OF THE PARTY AND ADDRESS OF THE PARTY AND ADDRESS OF TH | 2017 | 19    | 2.2  | 2.6  | 8.0  |
| Obstacl minimum, army off of the man frontier for                                                                                                                                                                                                                                                                                                                                                                                                                                                                                                                                                                                                                                                                                                                                                                                                                                                                                                                                                                                                                                                                                                                                                                                                                                                                                                                                                                                                                                                                                                                                                                                                                                                                                                                                                                                                                                                                                                                                                                                                                                                                              | 2016 | 19    | 1.0  | 1.4  | 19.9 |
| Sections whereas a color on between                                                                                                                                                                                                                                                                                                                                                                                                                                                                                                                                                                                                                                                                                                                                                                                                                                                                                                                                                                                                                                                                                                                                                                                                                                                                                                                                                                                                                                                                                                                                                                                                                                                                                                                                                                                                                                                                                                                                                                                                                                                                                            | 2017 | 17    | 2.0  | 2.4  | 9.9  |
| Million many hard NOTHIN gardy; such copy is CREE at chica.                                                                                                                                                                                                                                                                                                                                                                                                                                                                                                                                                                                                                                                                                                                                                                                                                                                                                                                                                                                                                                                                                                                                                                                                                                                                                                                                                                                                                                                                                                                                                                                                                                                                                                                                                                                                                                                                                                                                                                                                                                                                    | 2016 | 17    | 2.7  | 2.2  | 9.6  |
| Man in the parties of the control of | 2016 | 16    | 2.5  | 2.1  | 10.8 |
| States of coulding printer regions which desires in the printers with the                                                                                                                                                                                                                                                                                                                                                                                                                                                                                                                                                                                                                                                                                                                                                                                                                                                                                                                                                                                                                                                                                                                                                                                                                                                                                                                                                                                                                                                                                                                                                                                                                                                                                                                                                                                                                                                                                                                                                                                                                                                      | 2016 | 16    | 2.5  | 2.1  | 10.8 |
| self-record for front - and to a few years of the contract of  | 2017 | 15    | 3.3  | 3.7  | 4.1  |
| The contract of the contract o | 2016 | 15    | 2.4  | 2.0  | 12.1 |
| State and the same support of the same state of                                                                                                                                                                                                                                                                                                                                                                                                                                                                                                                                                                                                                                                                                                                                                                                                                                                                                                                                                                                                                                                                                                                                                                                                                                                                                                                                                                                                                                                                                                                                                                                                                                                                                                                                                                                                                                                                                                                                                                                                                                                                                | 2016 | 15    | 2.4  | 2.0  | 12.1 |
| Name of the Control o | 2017 | 15    | 3.3  | 3.7  | 4.1  |

#### **Citation Distribution for Accepted Papers**

The citation distribution for accepted papers from the reporting period. The table lists the top cited papers for the period. This shows the proportion of documents cited and those papers with the most and least impact.