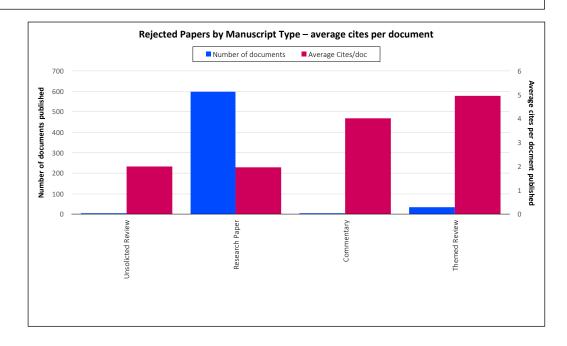

#### **Rejected Papers by Manuscript Type**

rejected papers published elsewhere and their impact in those titles

#### **Rejected Papers by Manuscript Type**

The number of rejected papers for each manuscript type and their normalized citation impact in the journal's subject category and their overall citation impact (average number of citations). This shows the eventual impact of papers rejected, for each manuscript type, that were subsequently published elsewhere.