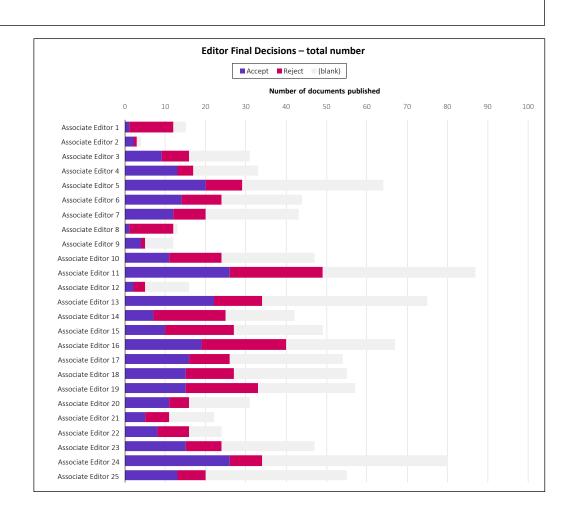

#### **Decision Breakdown by Editor**

final accept and reject decisions plus pending decisions

The proportion and absolute decisions made by each (Associate) Editor (based on ScholarOne Manuscripts/ customer-supplied data). This shows individual (Associate) Editor decision performance over the reporting period.