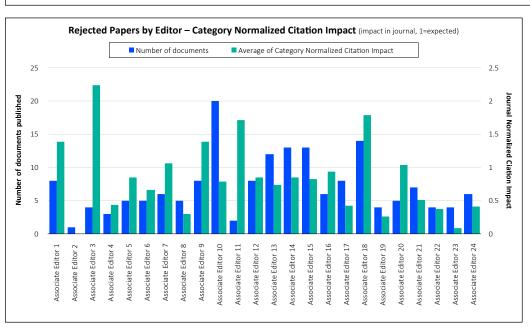

#### **Rejected Paper by Editors**

rejectd papers published elsewhere and their citation impact in those titles

#### **Rejected Papers by Editors**

The number of papers rejected by (Associate) Editors and their normalized citation impact in the journal's subject category and their overall citation impact (average number of citation). This shows the eventual impact of papers rejected by each (Associate) Editor that were subsequently published elsewhere.