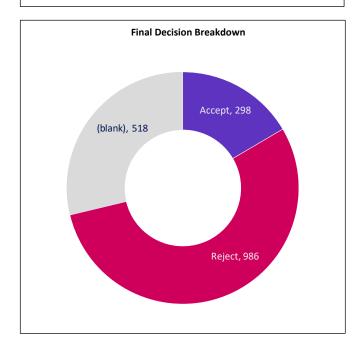

#### **Decision Breakdown**

#### **Decision Breakdown**

A breakdown of final decisions: accept, reject or those pending based on the source data (ScholarOne Manuscripts or journal-supplied data - this can include revisions that have not been returned. This shows the overall final disposition of papers for the reporting period.