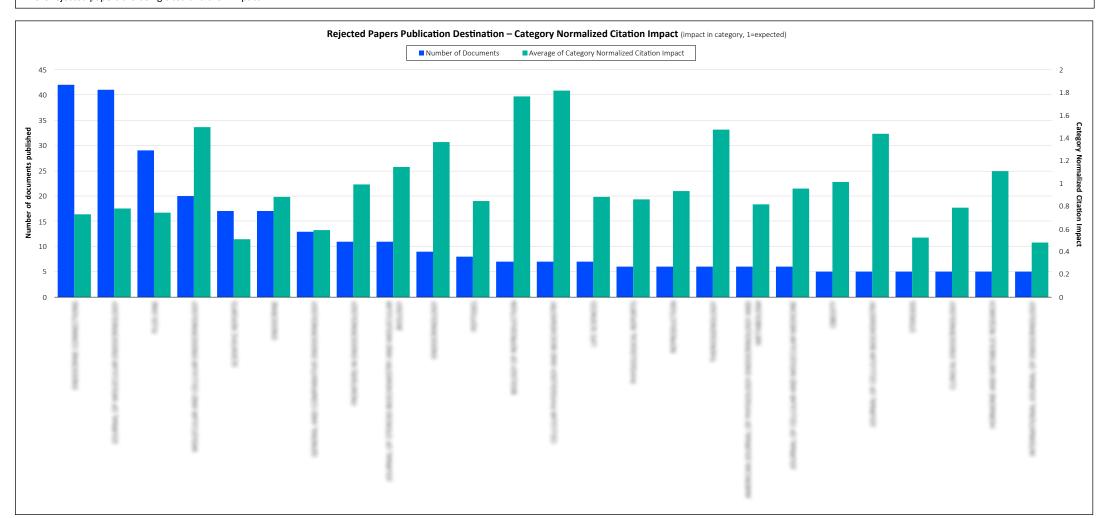

ISSN 1234-567X Web of Science Group London, UK

**Publishing Destination for Papers Rejected by the Journal** 

where rejected papers are being cited and their impact

#### **Publishing Destination for Papers Rejected by the Journal**

The average CNCI of those rejected papers subsequently published elsewhere. This shows the category impact of those papers.

ISSN 1234-567X Web of Science Group London, UK Web of Science Group